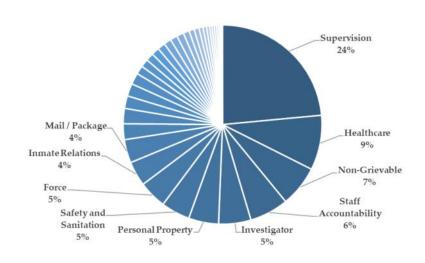

# **CONSTITUENT CONCERN METRICS**

In the 134th General Assembly Biennium CIIC received 6,580 concerns, regarding 1,753 incarcerated constituents.

Members of the public, frequently family members of offenders, can contact the CIIC directly via mail, telephone, or the CIIC website, all of which can be done anonymously, if elected. Legislators and other government officials who receive contacts and concerns regarding Ohio prisons often refer the communication to the CIIC. The constant flow of contacts and concerns relevant to Ohio prisons benefits the CIIC by broadening the knowledge base of reported problems.

<sup>\*</sup> Categories not labeled each received less than 4% of total concerns such as commissary, food service, inmate groups, library, legal service, etc.