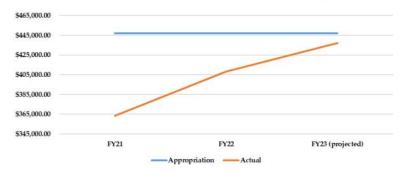

### **COMMITTEE BUDGET**

The Correctional Institution Inspection Committee (CIIC) is funded under the Legislative Services Commission's line item. The Committee's appropriated budget has remained stable at \$447,020 since Fiscal Year 2018.

CIIC spent \$363,628 in Fiscal Year 2021 and \$408,229 in Fiscal Year 2022. For both years staff wages and benefits accounted for 95% of spent funds. The remaining 5% of funds spent for each year covered office supplies, the internship program, continuing education, association subscriptions, and travel back and forth from inspections. The committee's 2023 Fiscal Year budget is \$437,305.