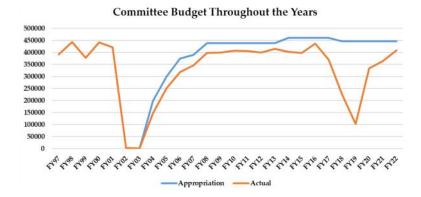

### **COMMITTEE BUDGET**

The Correctional Institution Inspection Committee (CIIC) is funded under the Legislative Services Commission's line item. The Committee's appropriated budget has remained stable at \$447,020 since Fiscal Year 2018.

CIIC spent \$363,628 in Fiscal Year 2021 and \$408,229 in Fiscal Year 2022. For both years staff wages and benefits accounted for 95% of spent funds. The remaining 5% of funds spent for each year covered office supplies, the internship program, continuing education, association subscriptions, and travel back and forth from inspections. The committee's 2023 Fiscal Year budget is \$437,305.