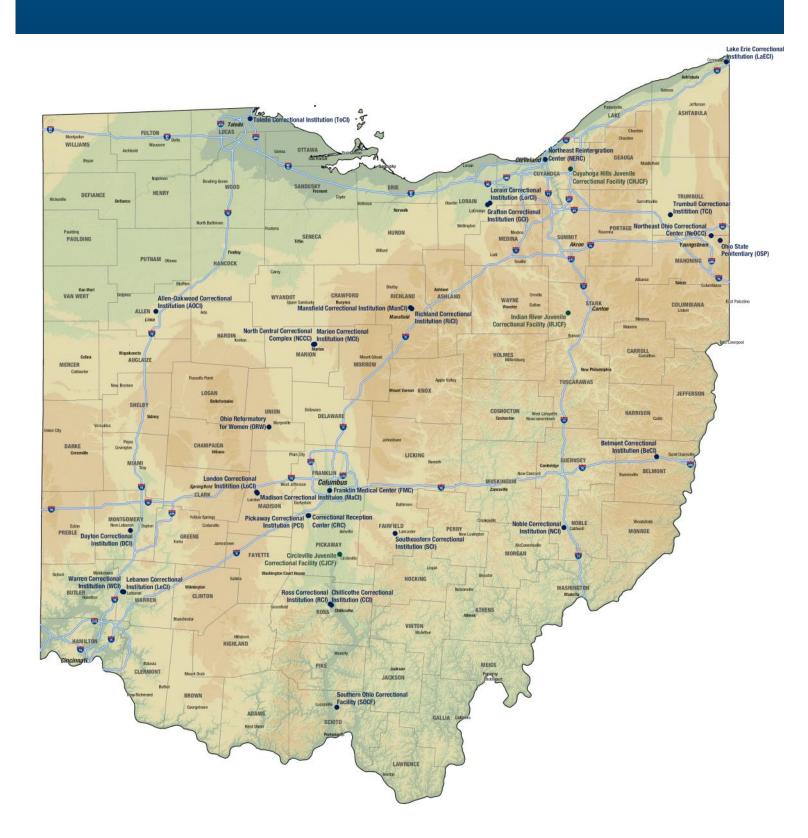

# **Inspections Overview**

The Correctional Institution Inspection Committee utilizes a combination of announced and unannounced inspections of Ohio's 31 prisons and juvenile correctional facilities; observing each facility once a year.