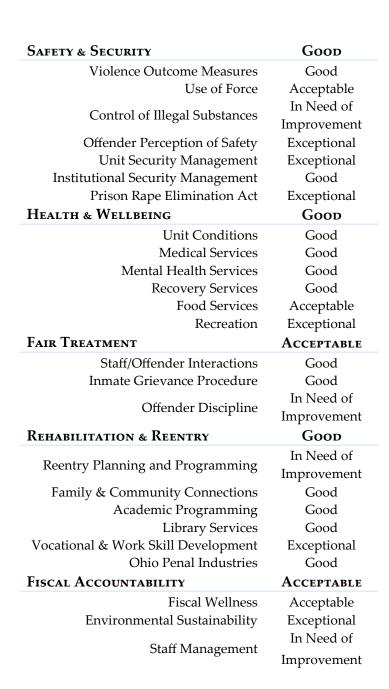

# Allen Oakwood

### Correctional Institution

2338 N West St, Lima, OH 45801

Unannounced Inspection: June 22, 2021 Announced Inspection: September 16, 2022

### **ANNOUNCED INSPECTION SUMMARY**

Allen Oakwood Correctional Institution (AOCI) is a minimum/ medium security male prison complex housing Level 1 (minimum) and Level 2 (medium) security offenders. Although AOCI is administered as one institution it consists of two facilities; Allen and Oakwood. Allen has a Residential Treatment Unit for those experiencing mental health crises. Oakwood has Sugar Creek Development Unit for offender who are developmentally-delayed.

| SAFETY & SECURITY                                                                                                                                                                                                                         | Acceptable                                                                                  |
|-------------------------------------------------------------------------------------------------------------------------------------------------------------------------------------------------------------------------------------------|---------------------------------------------------------------------------------------------|
| Violence Outcome Measures                                                                                                                                                                                                                 | Acceptable                                                                                  |
| Use of Force                                                                                                                                                                                                                              | Acceptable                                                                                  |
| Control of Illegal Substances                                                                                                                                                                                                             | Good                                                                                        |
| Offender Perception of Safety                                                                                                                                                                                                             | Exceptional                                                                                 |
| Unit Security Management                                                                                                                                                                                                                  | Exceptional                                                                                 |
| Institutional Security Management                                                                                                                                                                                                         | Good                                                                                        |
| Driver Days Elimination Ast                                                                                                                                                                                                               | In Need of                                                                                  |
| Prison Rape Elimination Act                                                                                                                                                                                                               | Improvement                                                                                 |
| Health & Wellbeing                                                                                                                                                                                                                        | Good                                                                                        |
| Unit Conditions                                                                                                                                                                                                                           | Good                                                                                        |
| Medical Services                                                                                                                                                                                                                          | Good                                                                                        |
| Mental Health Services                                                                                                                                                                                                                    | Acceptable                                                                                  |
| Recovery Services                                                                                                                                                                                                                         | Exceptional                                                                                 |
| Food Services                                                                                                                                                                                                                             | Good                                                                                        |
| Recreation                                                                                                                                                                                                                                | Exceptional                                                                                 |
| FAIR TREATMENT                                                                                                                                                                                                                            | Good                                                                                        |
| C1 (((O(( 1 I 1 1)                                                                                                                                                                                                                        | E .: 1                                                                                      |
| Staff/Offender Interactions                                                                                                                                                                                                               | Exceptional                                                                                 |
| Inmate Grievance Procedure                                                                                                                                                                                                                | Exceptional<br>Good                                                                         |
| *                                                                                                                                                                                                                                         | -                                                                                           |
| Inmate Grievance Procedure                                                                                                                                                                                                                | Good                                                                                        |
| Inmate Grievance Procedure Offender Discipline REHABILITATION & REENTRY                                                                                                                                                                   | Good<br>Good                                                                                |
| Inmate Grievance Procedure<br>Offender Discipline                                                                                                                                                                                         | Good<br>Good<br><b>Acceptable</b>                                                           |
| Inmate Grievance Procedure Offender Discipline REHABILITATION & REENTRY                                                                                                                                                                   | Good Good ACCEPTABLE In Need of                                                             |
| Inmate Grievance Procedure Offender Discipline REHABILITATION & REENTRY Reentry Planning and Programming                                                                                                                                  | Good Good ACCEPTABLE In Need of Improvement                                                 |
| Inmate Grievance Procedure Offender Discipline REHABILITATION & REENTRY  Reentry Planning and Programming Family & Community Connections Academic Programming                                                                             | Good Good ACCEPTABLE In Need of Improvement Good                                            |
| Inmate Grievance Procedure Offender Discipline REHABILITATION & REENTRY  Reentry Planning and Programming Family & Community Connections                                                                                                  | Good Good ACCEPTABLE In Need of Improvement Good Good                                       |
| Inmate Grievance Procedure Offender Discipline REHABILITATION & REENTRY  Reentry Planning and Programming Family & Community Connections Academic Programming                                                                             | Good Good ACCEPTABLE In Need of Improvement Good Good In Need of                            |
| Inmate Grievance Procedure Offender Discipline REHABILITATION & REENTRY  Reentry Planning and Programming Family & Community Connections Academic Programming Library Services                                                            | Good Good ACCEPTABLE In Need of Improvement Good Good In Need of Improvement                |
| Inmate Grievance Procedure Offender Discipline REHABILITATION & REENTRY  Reentry Planning and Programming Family & Community Connections Academic Programming Library Services  Vocational & Work Skill Development                       | Good Good ACCEPTABLE In Need of Improvement Good Good In Need of Improvement Good           |
| Inmate Grievance Procedure Offender Discipline REHABILITATION & REENTRY  Reentry Planning and Programming Family & Community Connections Academic Programming Library Services  Vocational & Work Skill Development Ohio Penal Industries | Good Good ACCEPTABLE In Need of Improvement Good Good In Need of Improvement Good Good Good |